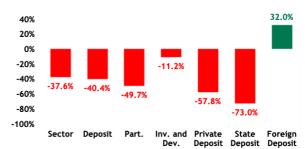

Contrary to the sector trend, foreign deposit banks stand out with 32% earnings growth MoM, fueled by the higher NII. State and private deposit banks posted a 73% and 58% MoM earnings decline, respectively.

On an annual basis, the sector's earnings growth recovered from 6.2% YoY in December to 48% YoY in January. While private deposit banks delivered a 9.5% earnings decline YoY, state and foreign deposit banks were able to expand their earnings by 326.4% and 35.9% YoY. The sector's ROAE fell to 21.1%.

### Segment Based Net Income (%)

Source: BRSA, Seker Invest Research