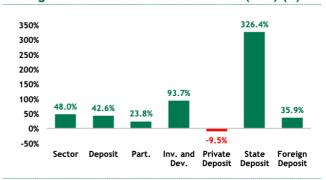

On an annual basis, the sector's earnings growth recovered from 6.2% YoY in December to 48% YoY in January. While private deposit banks delivered a 9.5% earnings decline YoY, state and foreign deposit banks were able to expand their earnings by 326.4% and 35.9% YoY. The sector's ROAE fell to 21.1%.

#### Segment Based Net Income Growth (YoY) (%)

Source: BRSA, Seker Invest Research