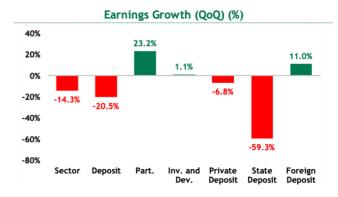

Foreign deposit banks stand out with 11% quarterly earnings growth. In private and state deposit banks, earnings declined by 6.8% and 59.3% QoQ, respectively...

Source: BRSA, Seker Invest Research

Source: BRSA, Seker Invest Research

Foreign deposit banks stand out with 11% earnings growth and a recovery in margins QoQ. The main positives are a very strong 19.7% QoQ increase in NII and TRY574mn trading gain. These banks also posted the best-in-class margins, NIM improved by 83bps QoQ over 4Q24, and the only improvement in margins is in this segment. The loan-deposit spread weakened by 29 basis points QoQ.

6.7% QoQ earnings decline in private deposit banks. TRY5.4bn trading loss suppressed profitability considerably. NII fell by a limited 4% QoQ. A TRY5.4bn trading loss is the main negative. NIM weakened by 14bps quarterly. The loan-deposit spread is stable QoQ.

Sharp 59.3% earnings decline quarterly in state deposit banks, steep weakening in margins. NII plunged by 32.5% QoQ, marking the highest decline among peers. ECLs jumped sharply by 451.7% on a quarterly basis, the highest rise among the segments. NIM weakened visibly by 214bps QoQ. The loan-deposit spread tightened by 32 basis points QoQ.

Solid 23.2% QoQ earnings growth among participation banks. A TRY6.4bn trading gain and surge in other banking income are the main positive factors. The sharp 58.7% rise in operating expenses suppressed profitability. Fee growth is rather weak at 4.3% QoQ.