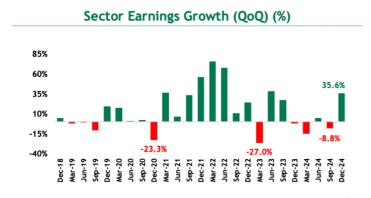

# Sector earnings fall by 38% MoM in January, amid sharp decline in core banking revenues. Solid 48% earnings growth YoY

According to monthly BRSA data, the Turkish banking sector's net income declined by 38% MoM to TRY47.3bn in January on weaker core banking revenues and soaring loan provisions. In a quarterly comparison, following the eye-catching 35.6% QoQ earnings growth in 4Q24, banks posted 14.3% earnings decline QoQ in the first month of 1Q25 (January) over the first month of 4Q24 (October).

#### Slight earnings decline QoQ in the first month of 1Q25:

Following the solid 35.6% QoQ earning growth in 4Q24, sector earnings fell by 14.3% QoQ in the first month of 1Q25 (January) vs. the first month of 4Q24 (October). The rather sharp 184.7% and 24.9% rise in loan provisions and operating expenses QoQ significantly suppressed profitability.