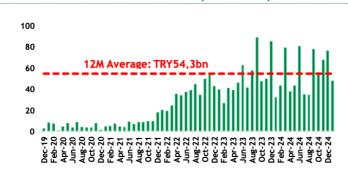

# Sector earnings fall by 38% MoM in January, amid sharp decline in core banking revenues. Solid 48% earnings growth YoY

According to monthly BRSA data, the Turkish banking sector's net income declined by 38% MoM to TRY47.3bn in January on weaker core banking revenues and soaring loan provisions. In a quarterly comparison, following the eye-catching 35.6% QoQ earnings growth in 4Q24, banks posted 14.3% earnings decline QoQ in the first month of 1Q25 (January) over the first month of 4Q24 (October).

#### Sector Net Income (MoM-TLbn)

Source: BRSA, Seker Invest Research