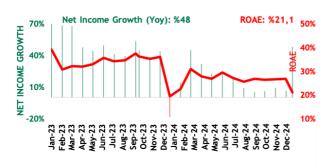

On an annual basis, the sector's earnings growth recovered from 6.2% YoY in December to 48% YoY in January. While private deposit banks delivered a 9.5% earnings decline YoY, state and foreign deposit banks were able to expand their earnings by 326.4% and 35.9% YoY. The sector's ROAE fell to 21.1%.

#### Sector Net Income Growth (YoY) and ROAE (%)

Source: BRSA, Seker Invest Research